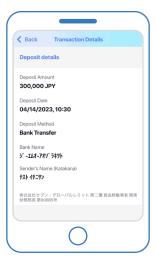

## STEP 3 Deposit Complete

When the deposit is completed, you will receive a notification email from the Sendy app. You can check the deposit details in the transaction history on the Sendy app.