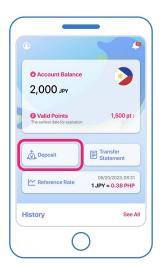

#### **STEP** Check the bank account information on the Sendy app

Tap Deposit

Tap Bank Transfer Deposit

Check the bank account information