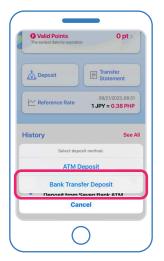

#### **STEP** Check the bank account information on the Sendy app

Tap Deposit

Tap Bank Transfer Deposit

Check the bank account information