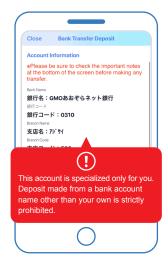

#### **STEP** Check the bank account information on the Sendy app

Tap Deposit

Tap Bank Transfer Deposit

Check the bank account information

### **STEP 2** Make a transfer from bank

Please make a transfer from your bank account to the bank account mentioned in STEP 1.

The available transfer time and transfer fee may vary depending on the bank.

Please check the note on the back side before making a transfer.